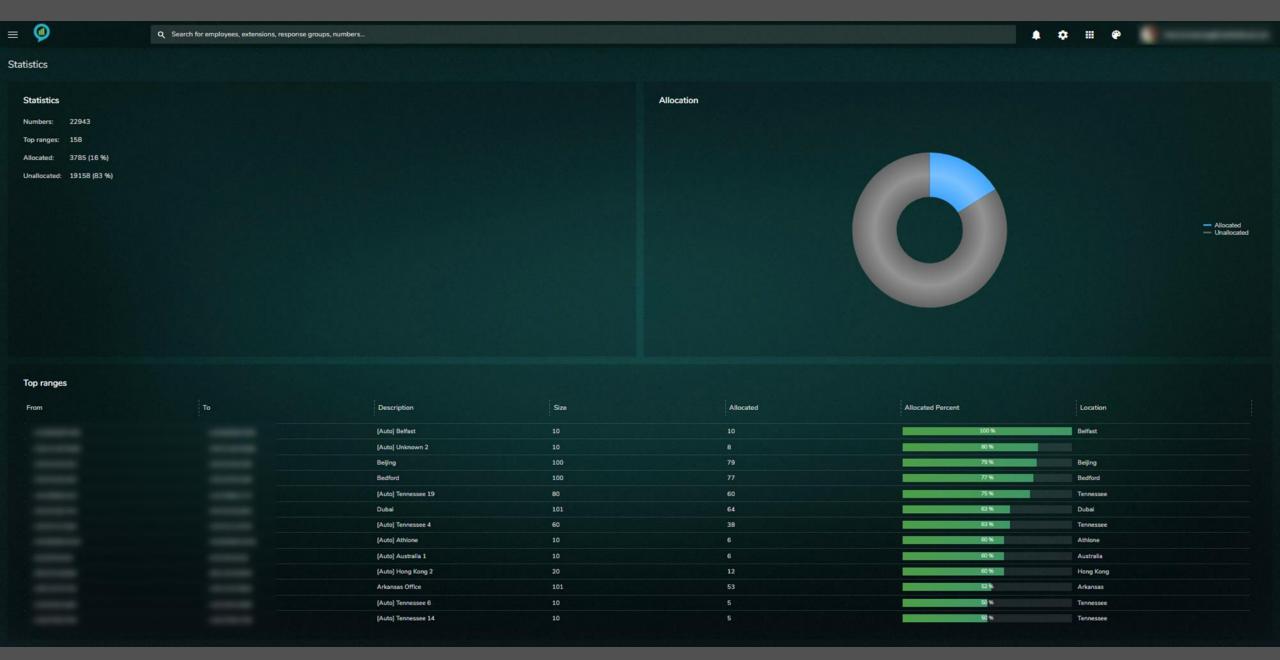

| 3835.3846.3038 | Firmware for Plantronics Savi 8200 Series models      |              | 0%       | Edit |
| THE REST OF THE RE |                |                                                       |              |          |      |







>> CLICK HERE TO GO BACK <<