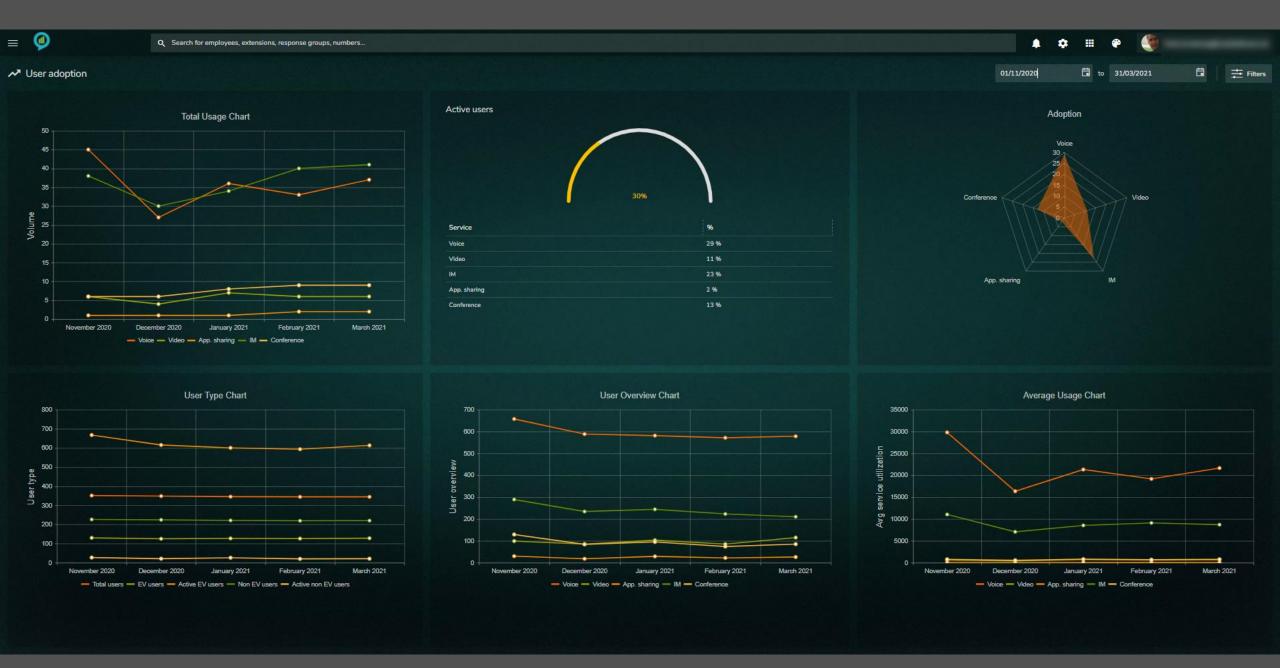

:00:11  |
|      | 9:01:48 AM | 10:02:00 AM | 1:00:11  |
|      | 9:01:48 AM | 10:01:59 AM | 1:00:10  |
|      | 9:02:45 AM | 10:02:00 AM | 0:59:14  |
|      | 9:11:04 AM | 10:02:00 AM | 0:50:55  |

Nothing to play



- Missed - Answered

#### Agents Agent Calls 1 Duration Avg. duration Avg. ringtime 0:06:46 49 5:31:34 0:00:06 0:03:54 2:55:45 0:00:06 35 3:14:13 0:05:32 0:00:07 32 3:12:42 0:06:01 0:00:06 0:06:48 3:31:05 0:00:06 29 4:10:48 0:08:38 0:00:06 25 3:19:55 0:07:59 0:00:06 23 4:29:14 0:11:42 0:00:06 3:01:40 0:10:41 0:00:06 1:34:30 0:06:18 0:00:06 3:08:41 0:13:28 0:00:06 1:37:25 0:07:29 0:00:06 1:19:07 0:07:11 0:00:06 10 1:07:11 0:06:43 0:00:06 0:00:00 0:00:00 0:00:17 0:22:39 0:02:49 0:00:06 0:03:09 0:03:09 0:01:04 1 - 17 of 17 items

Date range: 17/04/2020

to 18/03/2021

























| Stakeholder<br>Focus    | IT       | Helpdesk | Super User | Dept<br>Managers | General<br>Management | Project /<br>Change<br>Management | Queue Team<br>Leaders | PRODUCTS |
|-------------------------|----------|----------|------------|------------------|-----------------------|-----------------------------------|-----------------------|----------|
| Helpdesk<br>Tool        | <b>~</b> | <b>~</b> |            |                  |                       |                                   |                       | • • •    |
| Troubleshoot<br>-ing    | <b>~</b> | <b>~</b> |            | <b>~</b>         | <b>~</b>              | <b>~</b>                          |                       | • • •    |
| User<br>Behaviour       | <b>~</b> | <b>~</b> | <b>~</b>   | <b>~</b>