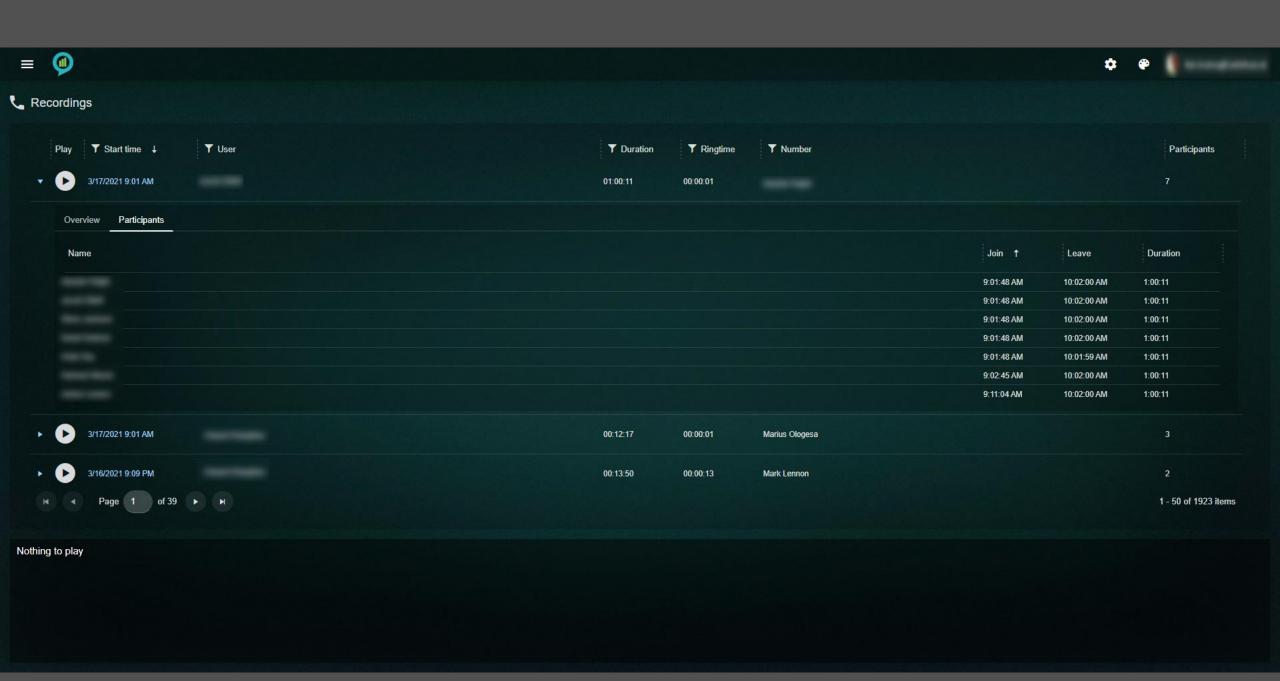

#### Overview

Start time: 9:01:47 AM

Connected time: 9:01:47 AM

End time: 10:02:00 AM

Duration: 01:00:11

Ringtime: 00:00:01

| Pai | <br>I D G |  |
|-----|-----------|--|
|     |           |  |

| Name | Join †     | Leave       | Duration |
|------|------------|-------------|----------|
|      | 9:01:48 AM | 10:02:00 AM | 1:00:11  |
|      | 9:01:48 AM | 10:02:00 AM | 1:00:11  |
|      | 9:01:48 AM | 10:02:00 AM | 1:00:11  |
|      | 9:01:48 AM | 10:02:00 AM | 1:00:11  |
|      | 9:01:48 AM | 10:01:59 AM | 1:00:10  |
|      | 9:02:45 AM | 10:02:00 AM | 0:59:14  |
|      | 9:11:04 AM | 10:02:00 AM | 0:50:55  |