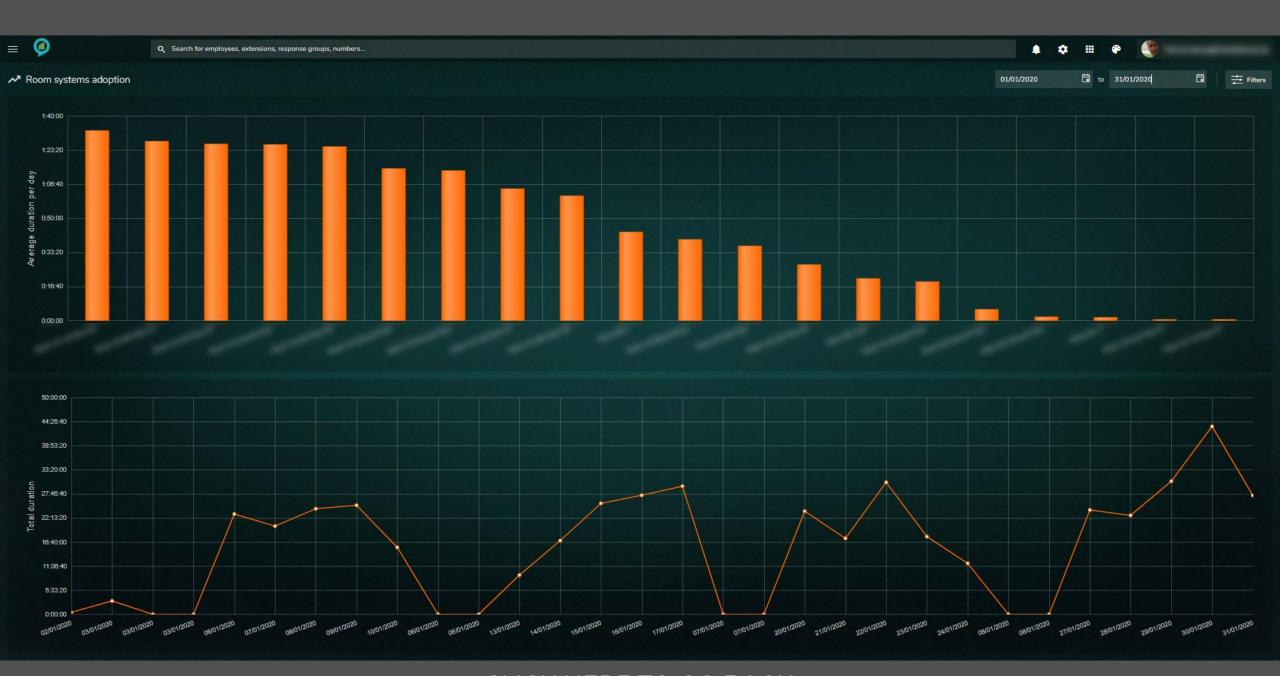

0:11  |
|      | 9:01:48 AM | 10:02:00 AM | 1:00:11  |
|      | 9:01:48 AM | 10:01:59 AM | 1:00:10  |
|      | 9:02:45 AM | 10:02:00 AM | 0:59:14  |
|      | 9:11:04 AM | 10:02:00 AM | 0:50:55  |

Nothing to play



- Missed - Answered

#### Agents Agent Calls 1 Duration Avg. duration Avg. ringtime 0:06:46 49 5:31:34 0:00:06 0:03:54 2:55:45 0:00:06 35 3:14:13 0:05:32 0:00:07 32 3:12:42 0:06:01 0:00:06 0:06:48 3:31:05 0:00:06 29 4:10:48 0:08:38 0:00:06 25 3:19:55 0:07:59 0:00:06 23 4:29:14 0:11:42 0:00:06 3:01:40 0:10:41 0:00:06 1:34:30 0:06:18 0:00:06 3:08:41 0:13:28 0:00:06 1:37:25 0:07:29 0:00:06 1:19:07 0:07:11 0:00:06 10 1:07:11 0:06:43 0:00:06 0:00:00 0:00:00 0:00:17 0:22:39 0:02:49 0:00:06 0:03:09 0:03:09 0:01:04 1 - 17 of 17 items

Date range: 17/04/2020

to 18/03/2021

























| Stakeholder<br>Focus    | IT       | Helpdesk | Super User | Dept<br>Managers | General<br>Management | Project /<br>Change<br>Management | Queue Team<br>Leaders | PRODUCTS |
|-------------------------|----------|----------|------------|------------------|-----------------------|-----------------------------------|-----------------------|----------|
| Helpdesk<br>Tool        | <b>~</b> | <b>~</b> |            |                  |                       |                                   |                       | • • •    |
| Troubleshoot<br>-ing    | <b>~</b> | <b>~</b> |            | <b>~</b>         | <b>~</b>              | <b>~</b>                          |                       | • • •    |
| User<br>Behaviour       | <b>~</b> | <b>~</b> | <b>~</b>   | <b>~</b>