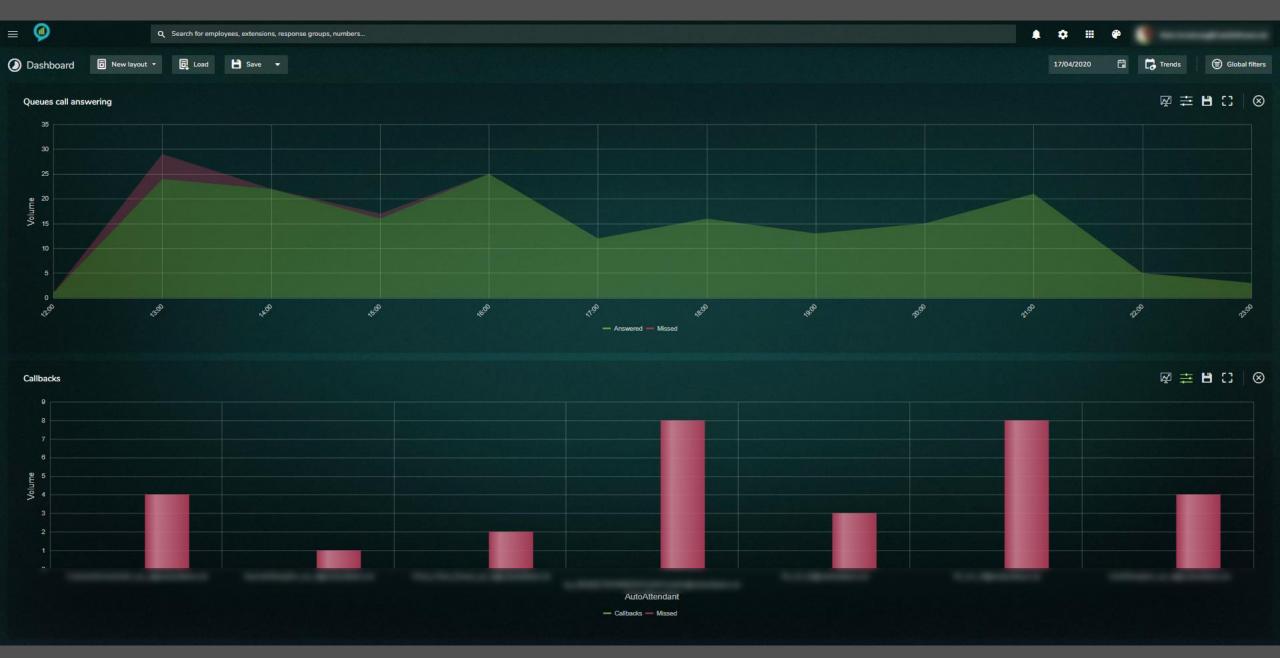

#### **DASHBOARD**

**USER DEFINED CLICK THROUGH** DIRECT FILTERING TILES, CHART OR TABLE

#### **REPORTS**

REPORT BUILDER REPORT DESIGNER 'MY REPORTS'

#### **REPORTS - CALL PAGE**

**COLUMN SELECTION** SUMMARY AND DETAIL **SORT AND SUMMARIZE** DIRECT FILTERING