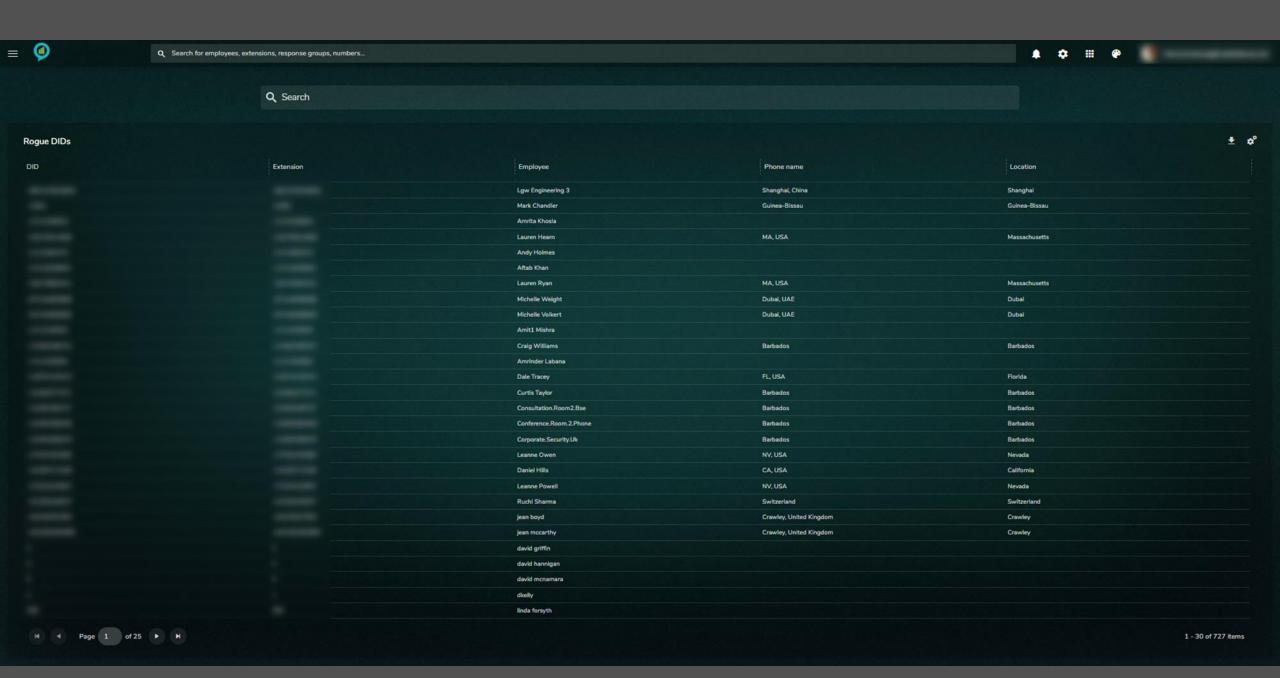

#### **ROGUE DIDs**

**UNALLOCATED DIDs** SORT AND FILTER **TAKEN FROM CDRs** 

OTHER DETAILS

BENEFITS

## 02 **AUTOMATED**

Auto creation of ranges means that the number of rogue DIDs in kept to a minimum

#### 01 **AUTO RANGE CREATION**

When a sequential range of numbers is identified from CDRs a range is automatically created