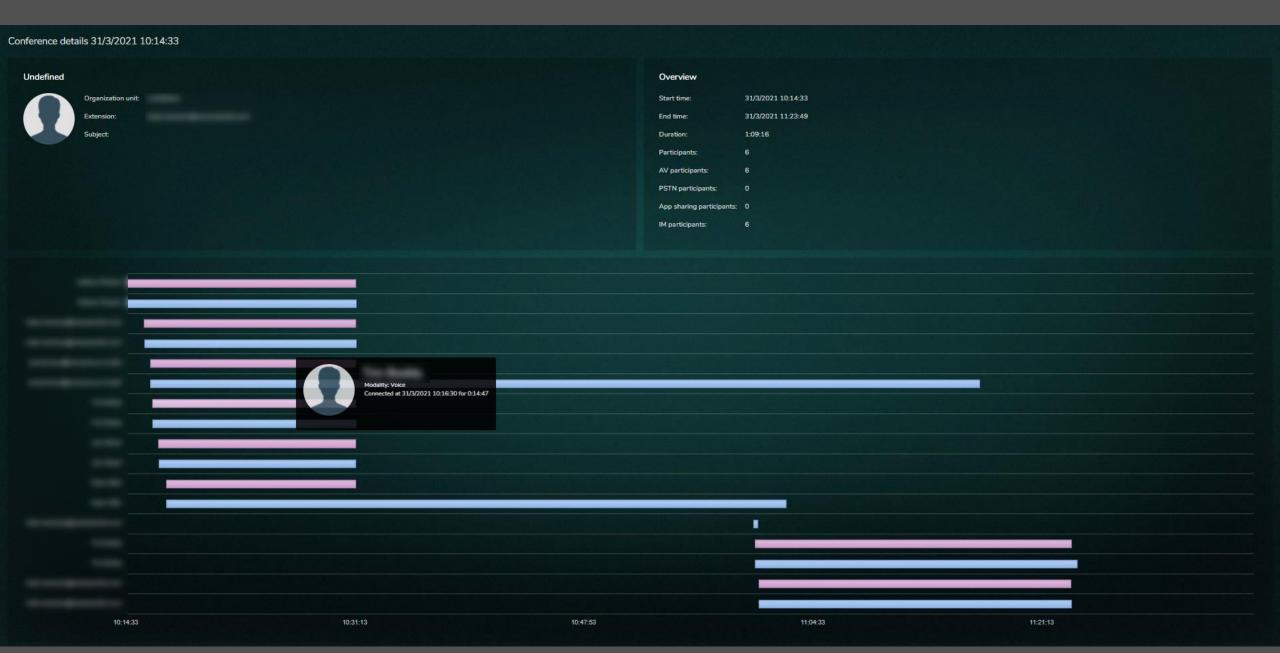

#### **CONFERENCE DETAILS**

USER DEFINED **DIRECT FILTERING** 

#### Overview

Start time: 9:01:47 AM

Connected time: 9:01:47 AM

End time: 10:02:00 AM

Duration: 01:00:11

Ringtime: 00:00:01

| Pai | <br>I D G |  |
|-----|-----------|--|
|     |           |  |

| Name | Join †     | Leave       | Duration |
|------|------------|-------------|----------|
|      | 9:01:48 AM | 10:02:00 AM | 1:00:11  |
|      | 9:01:48 AM | 10:02:00 AM | 1:00:11  |
|      | 9:01:48 AM | 10:02:00 AM | 1:00:11  |
|      | 9:01:48 AM | 10:02:00 AM | 1:00:11  |
|      | 9:01:48 AM | 10:01:59 AM | 1:00:10  |
|      | 9:02:45 AM | 10:02:00 AM | 0:59:14  |
|      | 9:11:04 AM | 10:02:00 AM | 0:50:55  |