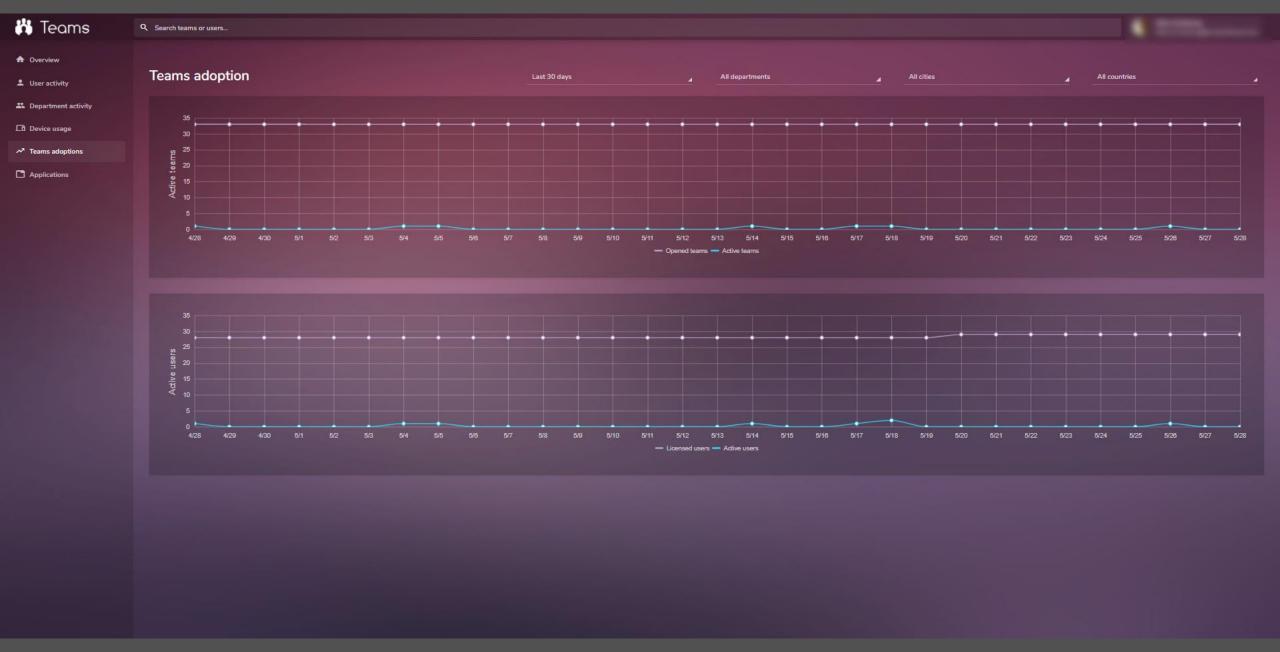

9:07:00 AM | Play          |               | 185.147.90.30 | Administrator | Play recording of Jacob Elliott (jacob.elliott@CodeSoftware.net) |
| 5/27/2021 8:54:50 AM | Play          |               | 185.147.90.30 | Administrator | Play recording of James O'Hare (james.ohare@CodeSoftware.net)    |
| 5/27/2021 8:54:15 AM | Navigate      |               | 185.147.90.30 | Administrator | View Recordings page                                             |
| 5/27/2021 8:53:59 AM | Login         |               | 185.147.90.30 | Administrator |                                                                  |
|                      | - m           |               |               |               | A FO COUNT                                                       |

1 - 50 of 643 items

















>> CLICK HERE TO GO BACK <<







Q Search for employees, extensions, response groups, numbers...

## Numbers

Q Search

| Numbers      |              |                        |                          |                    |             |                 |               |         |
|--------------|--------------|------------------------|--------------------------|--------------------|-------------|-----------------|---------------|---------|
| DID          | Extension    | Allocated              | Reserved Until           | Employee           | Sip address | Active employee | Location      |         |
| +35312066700 | +35312066700 |                        |                          | Simon Barron       | 2391        |                 | Dublin        |         |
| +35312066701 | +35