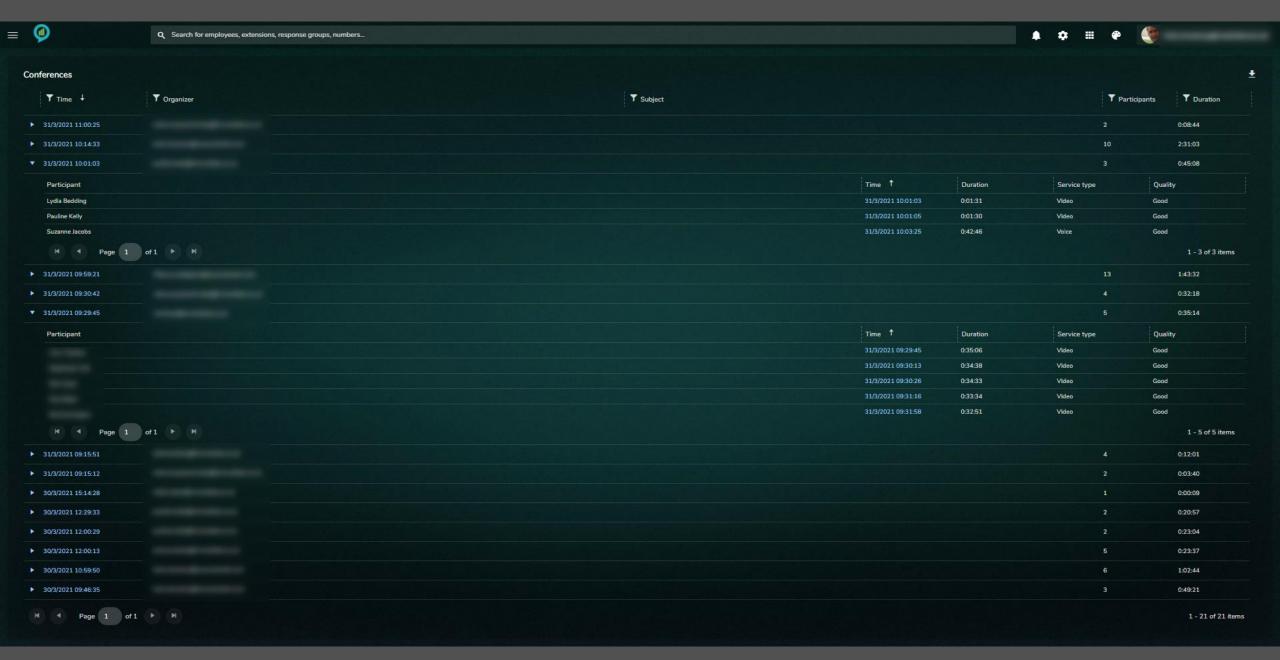

#### **CONFERENCES**

FILTERING SUMMARY AND DETAIL **CLICK THROUGH MEETING SUBJECT** 

#### **CONFERENCE DETAILS**

USER DEFINED **DIRECT FILTERING** 