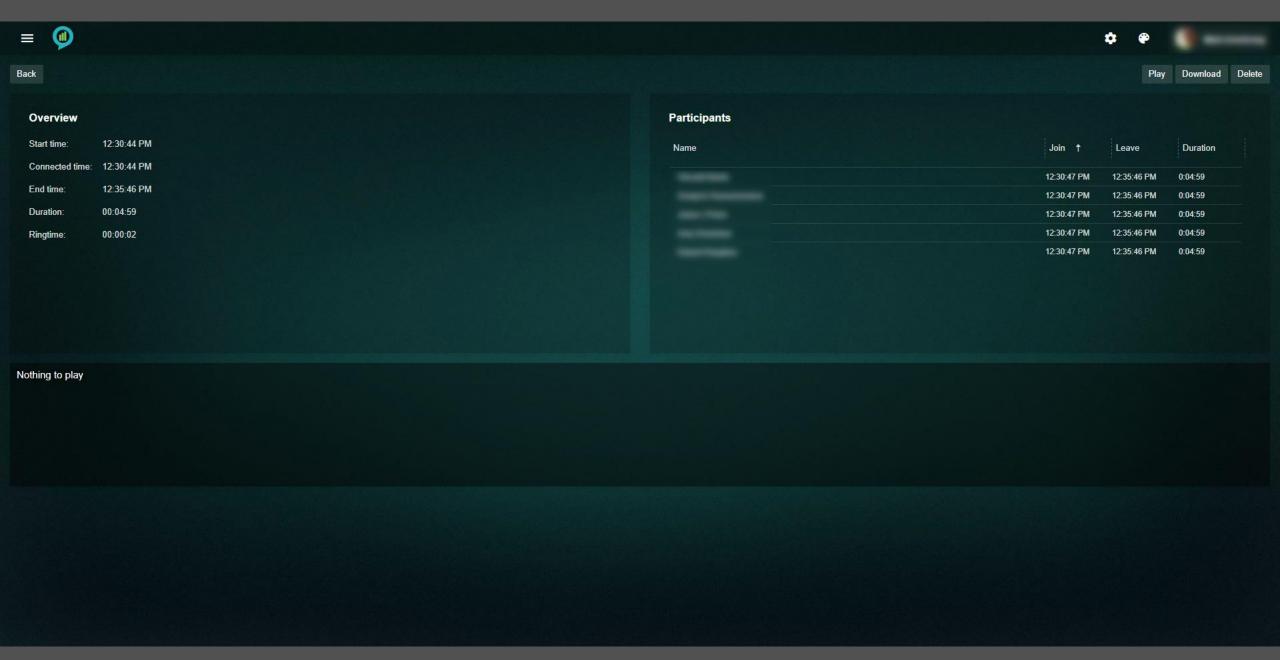

#### Overview

Start time: 9:01:47 AM

Connected time: 9:01:47 AM

End time: 10:02:00 AM

Duration: 01:00:11

Ringtime: 00:00:01

| Pai | <br>I D G |  |
|-----|-----------|--|
|     |           |  |

| Name | Join †     | Leave       | Duration |
|------|------------|-------------|----------|
|      | 9:01:48 AM | 10:02:00 AM | 1:00:11  |
|      | 9:01:48 AM | 10:02:00 AM | 1:00:11  |
|      | 9:01:48 AM | 10:02:00 AM | 1:00:11  |
|      | 9:01:48 AM | 10:02:00 AM | 1:00:11  |
|      | 9:01:48 AM | 10:01:59 AM | 1:00:10  |
|      | 9:02:45 AM | 10:02:00 AM | 0:59:14  |
|      | 9:11:04 AM | 10:02:00 AM | 0:50:55  |