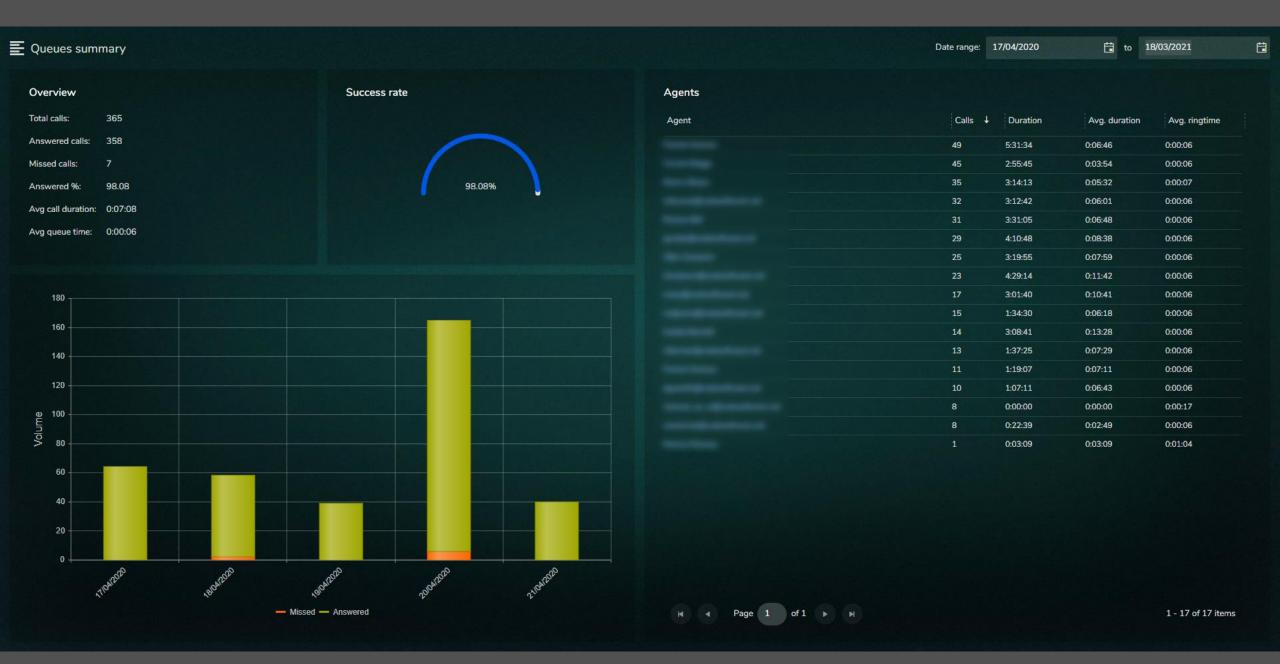

#### Agents Agent Calls 1 Duration Avg. duration Avg. ringtime 0:06:46 49 5:31:34 0:00:06 0:03:54 2:55:45 0:00:06 35 3:14:13 0:05:32 0:00:07 32 3:12:42 0:06:01 0:00:06 0:06:48 3:31:05 0:00:06 29 4:10:48 0:08:38 0:00:06 25 3:19:55 0:07:59 0:00:06 23 4:29:14 0:11:42 0:00:06 3:01:40 0:10:41 0:00:06 1:34:30 0:06:18 0:00:06 3:08:41 0:13:28 0:00:06 1:37:25 0:07:29 0:00:06 1:19:07 0:07:11 0:00:06 10 1:07:11 0:06:43 0:00:06 0:00:00 0:00:00 0:00:17 0:22:39 0:02:49 0:00:06 0:03:09 0:03:09 0:01:04 1 - 17 of 17 items

Date range: 17/04/2020

to 18/03/2021

| Stakeholder<br>Focus    | IT       | Helpdesk | Super User | Dept<br>Managers | General<br>Management | Project /<br>Change<br>Management | Queue Team<br>Leaders | PRODUCTS |
|-------------------------|----------|----------|------------|------------------|-----------------------|-----------------------------------|-----------------------|----------|
| Helpdesk<br>Tool        | <b>~</b> | <b>~</b> |            |                  |                       |                                   |                       | • • •    |
| Troubleshoot<br>-ing    | <b>~</b> | <b>~</b> |            | <b>~</b>         | <b>~</b>              | <b>~</b>                          |                       | • • •    |
| User<br>Behaviour       | <b>~</b> | <b>~</b> | <b>~</b>   | <b>~</b>         |                       | <b>~</b>                          |                       | • • •    |
| Device<br>Management    | <b>~</b> | <b>~</b> |            |                  |                       | <b>~</b>                          |                       | • •      |
| Productivity            | <b>~</b> |          |            | <b>~</b>         | <b>~</b>              | <b>~</b>                          |                       | • • •    |
| Service<br>Levels       | <b>~</b> |          |            | <b>~</b>         | <b>~</b>              | <b>~</b>                          | <b>~</b>              | • • •    |
| Adoption -<br>Migration | <b>~</b> |          | <b>~</b>   | <b>~</b>         | <b>~</b>              | <b>~</b>                          | <b>~</b>              | • • •    |
| Adoption<br>Teams       | <b>~</b> |          | <b>~</b>   | <b>~</b>         | <b>~</b>              | <b>~</b>                          |                       | • • •    |
| PRODUCTS                | • • •    | • • •    | • •        | • • •            | • •                   | • • •                             | • • •                 |          |