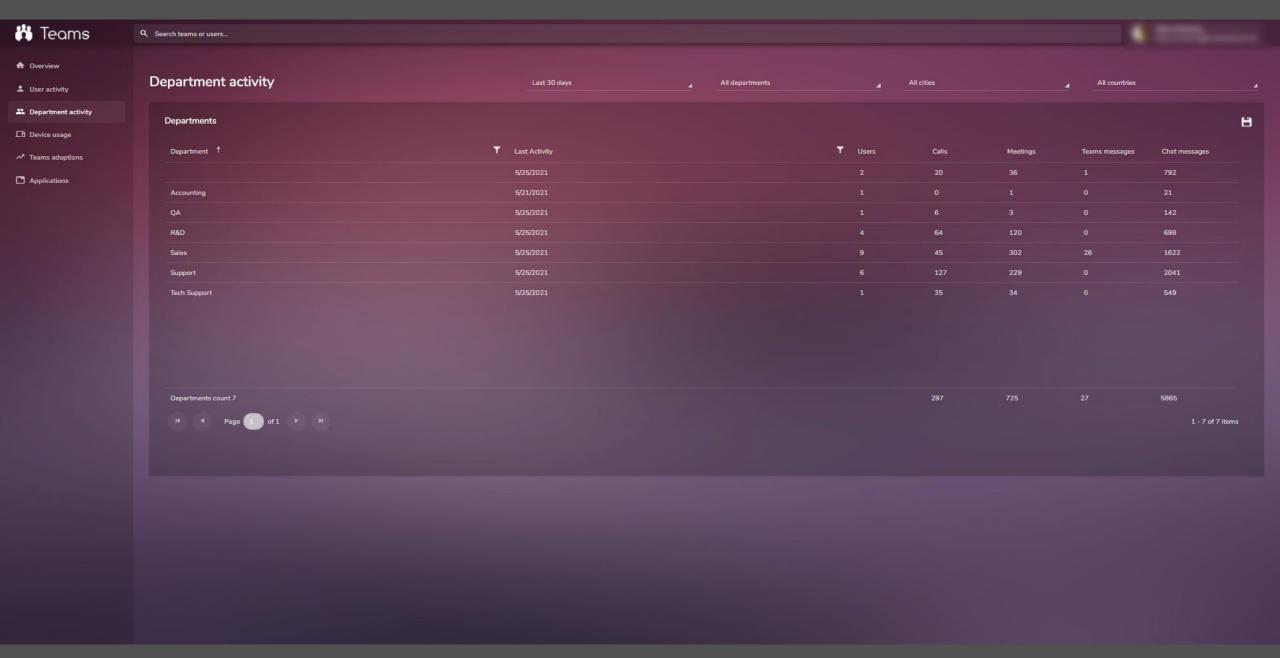

021 9:07:00 AM | Play          |               | 185.147.90.30 | Administrator | Play recording of Jacob Elliott (jacob.elliott@CodeSoftware.net) |
| 5/27/2021 8:54:50 AM | Play          |               | 185.147.90.30 | Administrator | Play recording of James O'Hare (james.ohare@CodeSoftware.net)    |
| 5/27/2021 8:54:15 AM | Navigate      |               | 185.147.90.30 | Administrator | View Recordings page                                             |
| 5/27/2021 8:53:59 AM | Login         |               | 185.147.90.30 | Administrator |                                                                  |
|                      | - m           |               |               |               | A FO COUNT                                                       |

1 - 50 of 643 items

















>> CLICK HERE TO GO BACK <<







Q Search for employees, extensions, response groups, numbers...

## Numbers

Q Search

| Numbers      |              |                        |                          |                    |             |                 |               |         |
|--------------|--------------|------------------------|--------------------------|--------------------|-------------|-----------------|---------------|---------|
| DID          | Extension    | Allocated              | Reserved Until           | Employee           | Sip address | Active employee | Location      |         |
| +35312066700 | +35312066700 |                        |                          | Simon Barron       | 2391        |                 | Dublin        |         |
| +35312066701 |