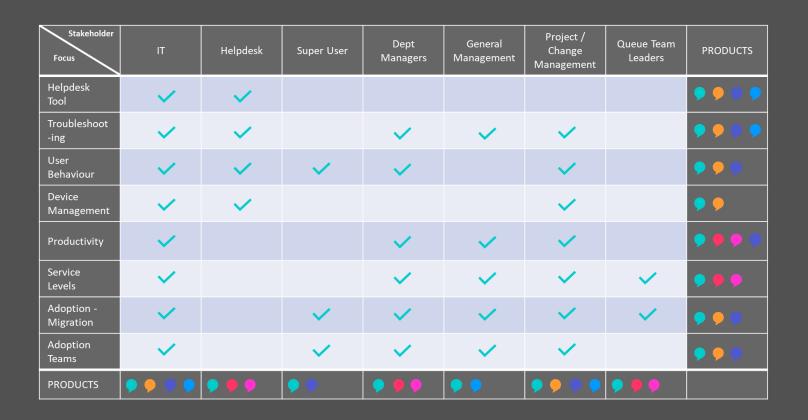

Date range: 17/04/2020

to 18/03/2021

| Stakeholder<br>Focus    | IT       | Helpdesk | Super User | Dept<br>Managers | General<br>Management | Project /<br>Change<br>Management | Queue Team<br>Leaders | PRODUCTS |
|-------------------------|----------|----------|------------|------------------|-----------------------|-----------------------------------|-----------------------|----------|
| Helpdesk<br>Tool        | <b>~</b> | <b>~</b> |            |                  |                       |                                   |                       | • • •    |
| Troubleshoot<br>-ing    | <b>~</b> | <b>~</b> |            | <b>~</b>         | <b>~</b>              | <b>~</b>                          |                       | • • •    |
| User<br>Behaviour       | <b>~</b> | <b>~</b> | <b>~</b>   | <b>~</b>         |                       | <b>~</b>                          |                       | • • •    |
| Device<br>Management    | <b>~</b> | <b>~</b> |            |                  |                       | <b>~</b>                          |                       | • •      |
| Productivity            | <b>~</b> |          |            | <b>~</b>         | <b>~</b>              | <b>~</b>                          |                       | • • •    |
| Service<br>Levels       | <b>~</b> |          |            | <b>~</b>         | <b>~</b>              | <b>~</b>                          | <b>~</b>              | • • •    |
| Adoption -<br>Migration | <b>~</b> |          | <b>~</b>   | <b>~</b>         | <b>~</b>              | <b>~</b>                          | <b>~</b>              | • • •    |
| Adoption<br>Teams       | <b>~</b> |          | <b>~</b>   | <b>~</b>         | <b>~</b>              | <b>~</b>                          |                       | • • •    |
| PRODUCTS                | • • •    | • • •    | • •        | • • •            | • •                   | • • •                             | • • •                 |          |