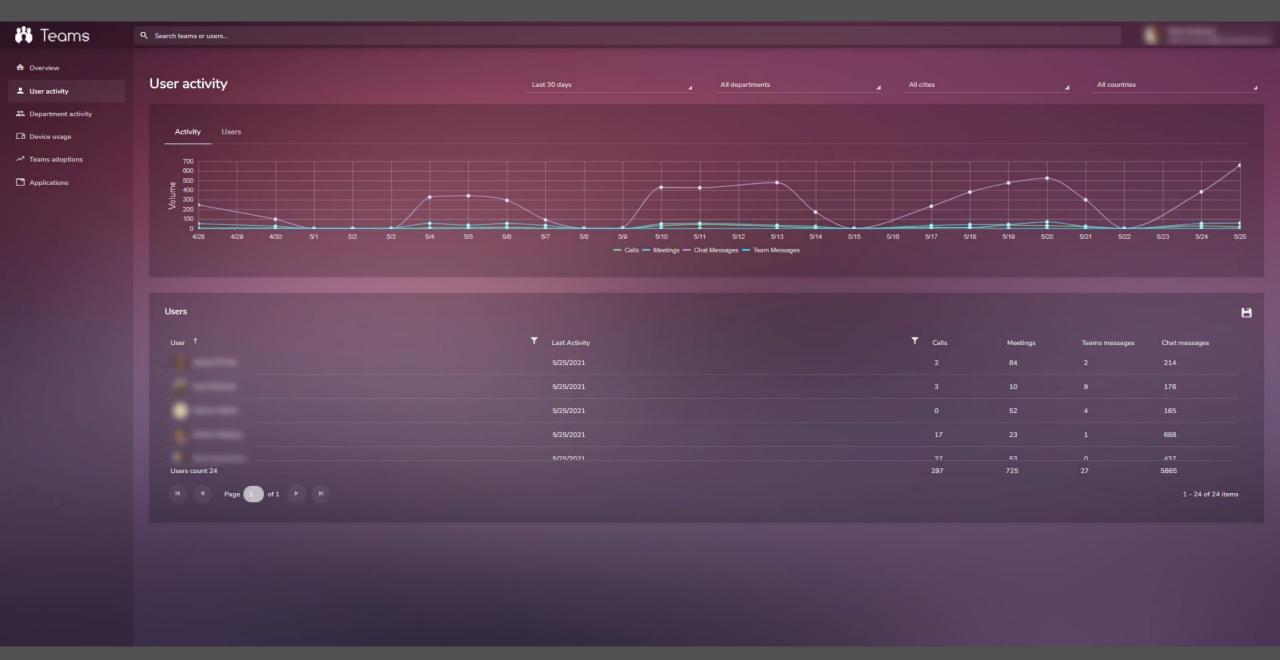

/2021 9:07:00 AM | Play          |               | 185.147.90.30 | Administrator | Play recording of Jacob Elliott (jacob.elliott@CodeSoftware.net) |
| 5/27/2021 8:54:50 AM | Play          |               | 185.147.90.30 | Administrator | Play recording of James O'Hare (james.ohare@CodeSoftware.net)    |
| 5/27/2021 8:54:15 AM | Navigate      |               | 185.147.90.30 | Administrator | View Recordings page                                             |
| 5/27/2021 8:53:59 AM | Login         |               | 185.147.90.30 | Administrator |                                                                  |
|                      | - m           |               |               |               | A FO COUNT                                                       |

1 - 50 of 643 items

















>> CLICK HERE TO GO BACK <<







Q Search for employees, extensions, response groups, numbers...

## Numbers

Q Search

| Numbers      |              |                        |                          |                    |             |                 |               |         |
|--------------|--------------|------------------------|--------------------------|--------------------|-------------|-----------------|---------------|---------|
| DID          | Extension    | Allocated              | Reserved Until           | Employee           | Sip address | Active employee | Location      |         |
| +35312066700 | +35312066700 |                        |                          | Simon Barron       | 2391        |                 | Dublin        |         |
| +35312066701