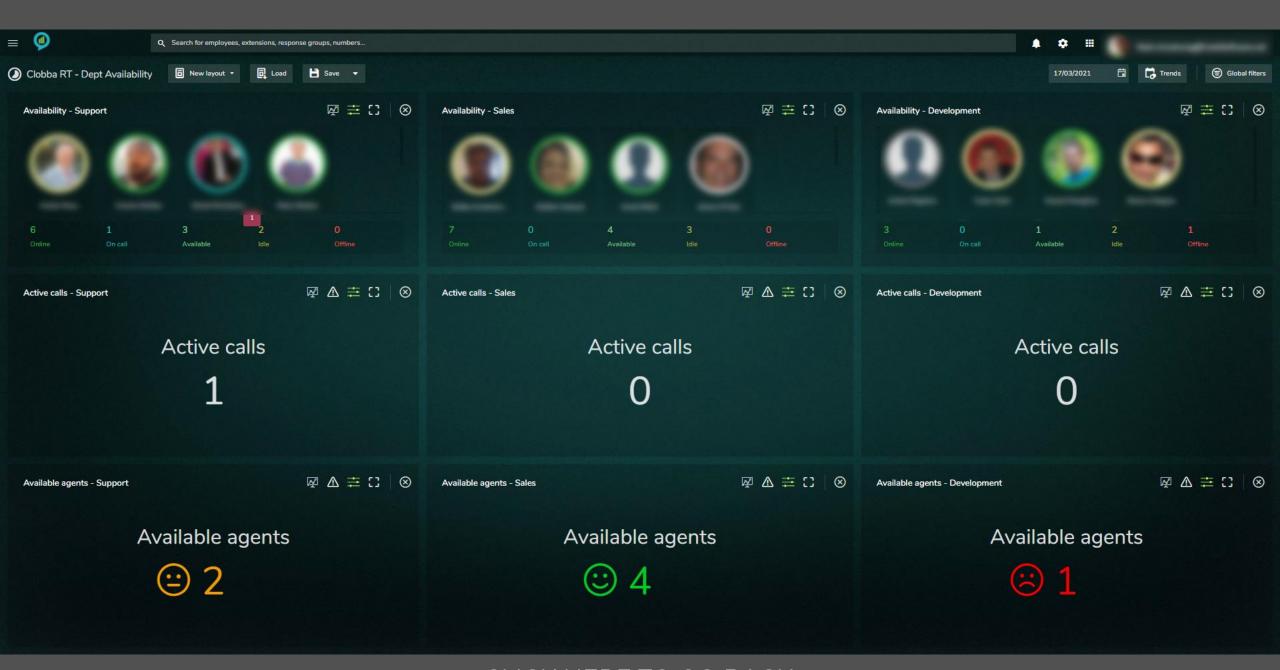

#### 01 REAL TIME METRICS

Dynamic decision making ensures sufficient resources are allocated and SLAs are being met

#### 02 HISTORICAL TRENDS

Performance over time gives a view of KPIS leading to higher levels of service delivery

#### 03 THRESHOLDS

Gamification can motivate agents and teams increasing performance and customer satisfaction

# 04 REDUCE CALL HANDLING TIMES

Visibility of cradle to grave call legs and the overall call flow allows informed decisions to be made on call routing and resource allocation

#### 05 AUTOMATION

Key information is delivered to relevant employees guaranteeing the productive use of CQs AAs and the associated agents

## 06 INSIGHTS FOR CLOBBA QM

Used in conjunction with Clobba DM the RT insights allow for local management and configuration of CQs and AAs

**OTHER DETAILS** 

**BENEFITS** 