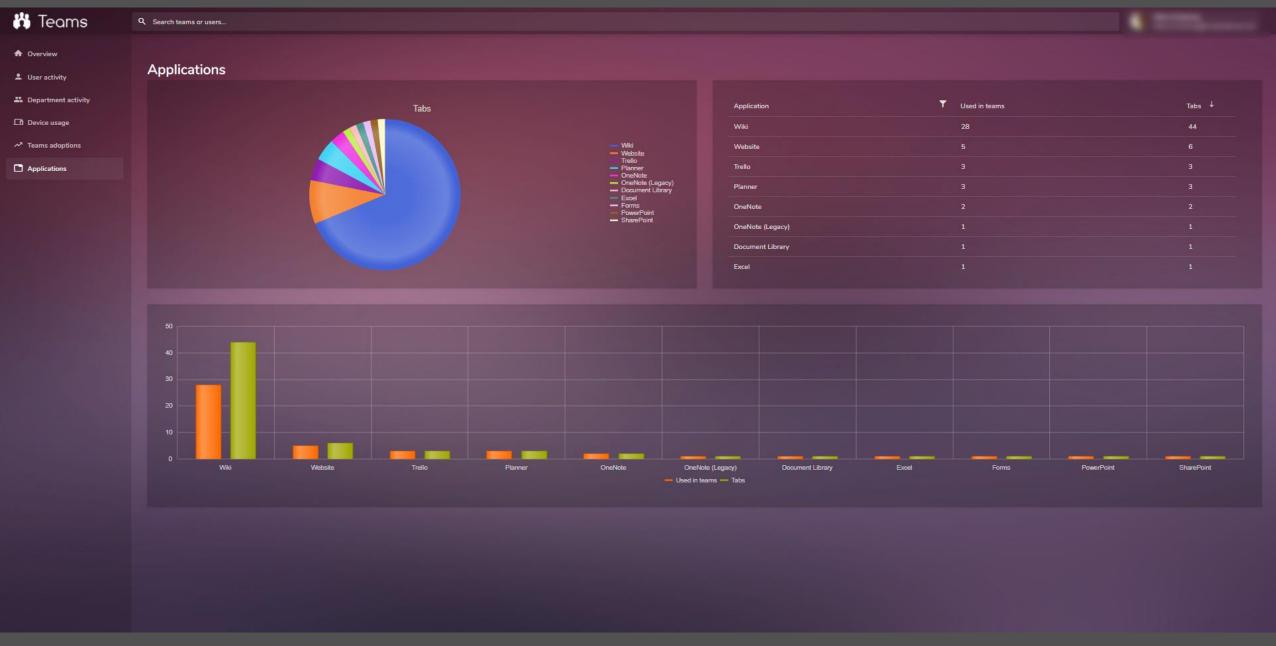

07:00 AM | Play          |               | 185.147.90.30 | Administrator | Play recording of Jacob Elliott (jacob.elliott@CodeSoftware.net) |
| 5/27/2021 8:54:50 AM | Play          |               | 185.147.90.30 | Administrator | Play recording of James O'Hare (james.ohare@CodeSoftware.net)    |
| 5/27/2021 8:54:15 AM | Navigate      |               | 185.147.90.30 | Administrator | View Recordings page                                             |
| 5/27/2021 8:53:59 AM | Login         |               | 185.147.90.30 | Administrator |                                                                  |
|                      | - m           |               |               |               | A FO COUNT                                                       |

1 - 50 of 643 items

















>> CLICK HERE TO GO BACK <<







Q Search for employees, extensions, response groups, numbers...

## Numbers

Q Search

| Numbers      |              |                        |                          |                    |             |                 |               |         |
|--------------|--------------|------------------------|--------------------------|--------------------|-------------|-----------------|---------------|---------|
| DID          | Extension    | Allocated              | Reserved Until           | Employee           | Sip address | Active employee | Location      |         |
| +35312066700 | +35312066700 |                        |                          | Simon Barron       | 2391        |                 | Dublin        |         |
| +35312066701 | +3531