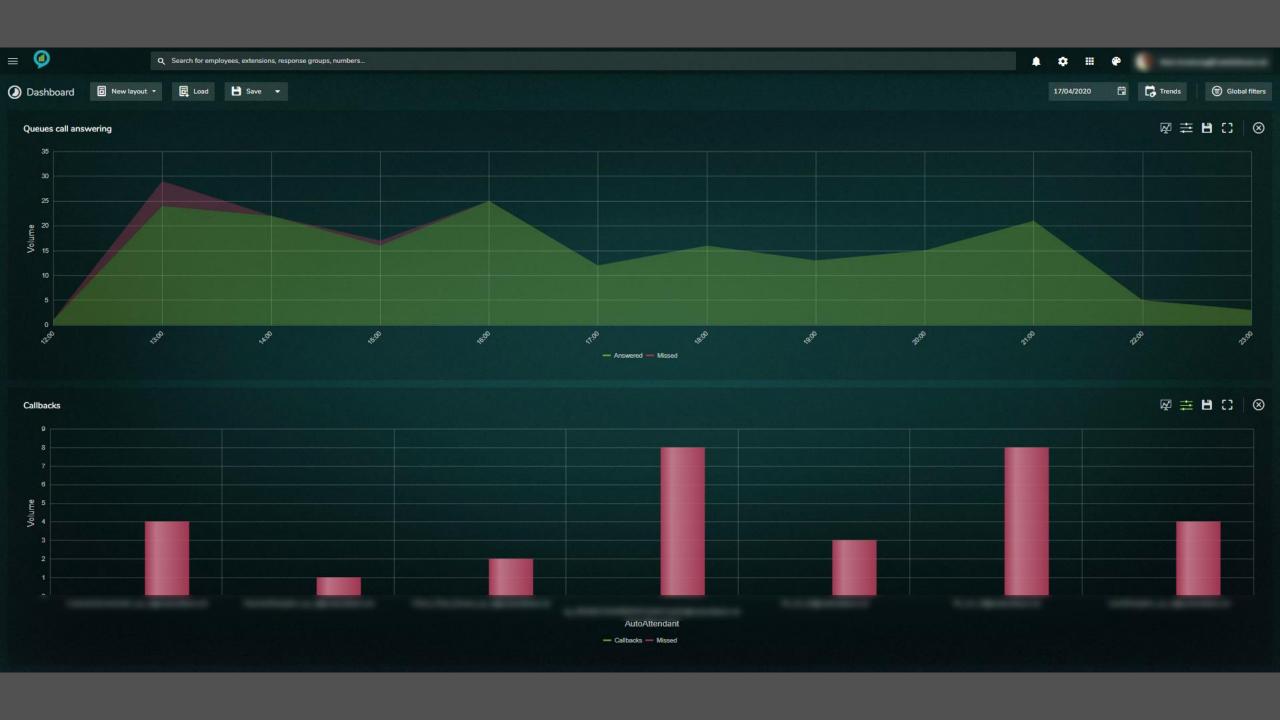

#### **DASHBOARD**

**USER DEFINED CLICK THROUGH** DIRECT FILTERING TILES, CHART OR TABLE

#### Reporting and Analytics for MS Teams

Reporting and Wallboards for Teams Call Queues and Auto Attendants

Simple, cost effective Voice Recording for Teams

Governance and collaboration reporting for Teams