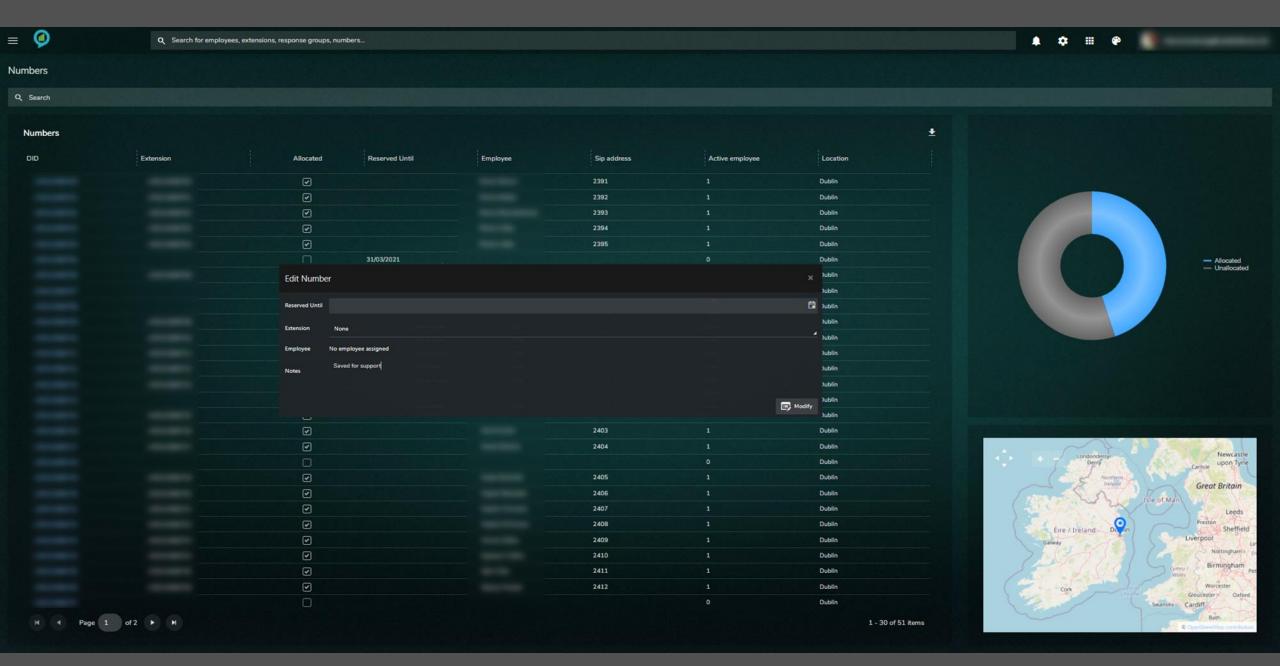

#### 01 SINGLE VIEW

From a single application it is possible to view an entire organisations DID ranges and number allocation

## 02 **AUTOMATED**

Auto creation of ranges means that the number of rogue DIDs in kept to a minimum

#### 03 **INSIGHTS**

The details presented ensure that ranges are optimized resulting in cost savings and reducing risk

# 04 **PROACTIVE**

The alerts ensure that plenty of time is given to provision additional numbers prior to reaching capacity

**OTHER DETAILS** 

**BENEFITS** 

DID Range and Number Management

OTHER DETAILS

**BENEFITS** 

#### **RANGE DETAILS**

**DID DETAILS ALLOCATE DIDs** RESERVE DIDs **EXPORT AS XLS/PDF** 

#### 04 **HOLD NUMBERS**

Numbers can be reserved or not reallocated for a user defined period