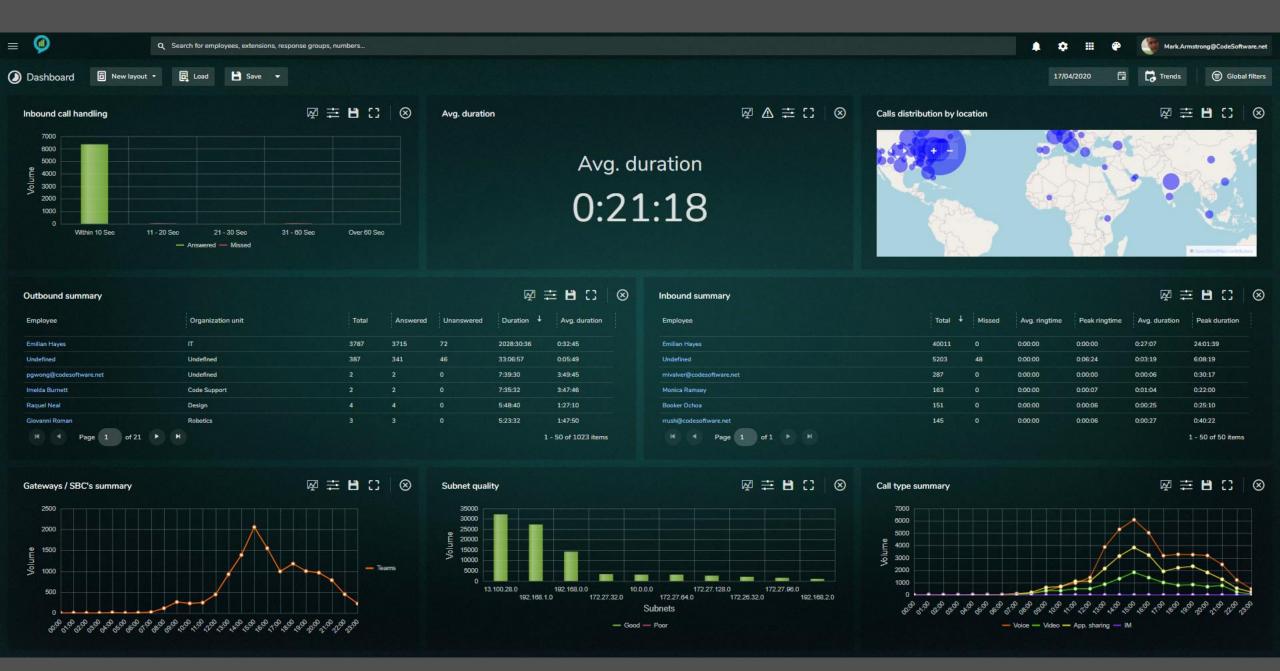

#### **DASHBOARD**

**USER DEFINED CLICK THROUGH** DIRECT FILTERING TILES, CHART OR TABLE

#### **REPORTS**

REPORT BUILDER REPORT DESIGNER 'MY REPORTS'

#### **REPORTS - CALL PAGE**

**COLUMN SELECTION** SUMMARY AND DETAIL **SORT AND SUMMARIZE** DIRECT FILTERING