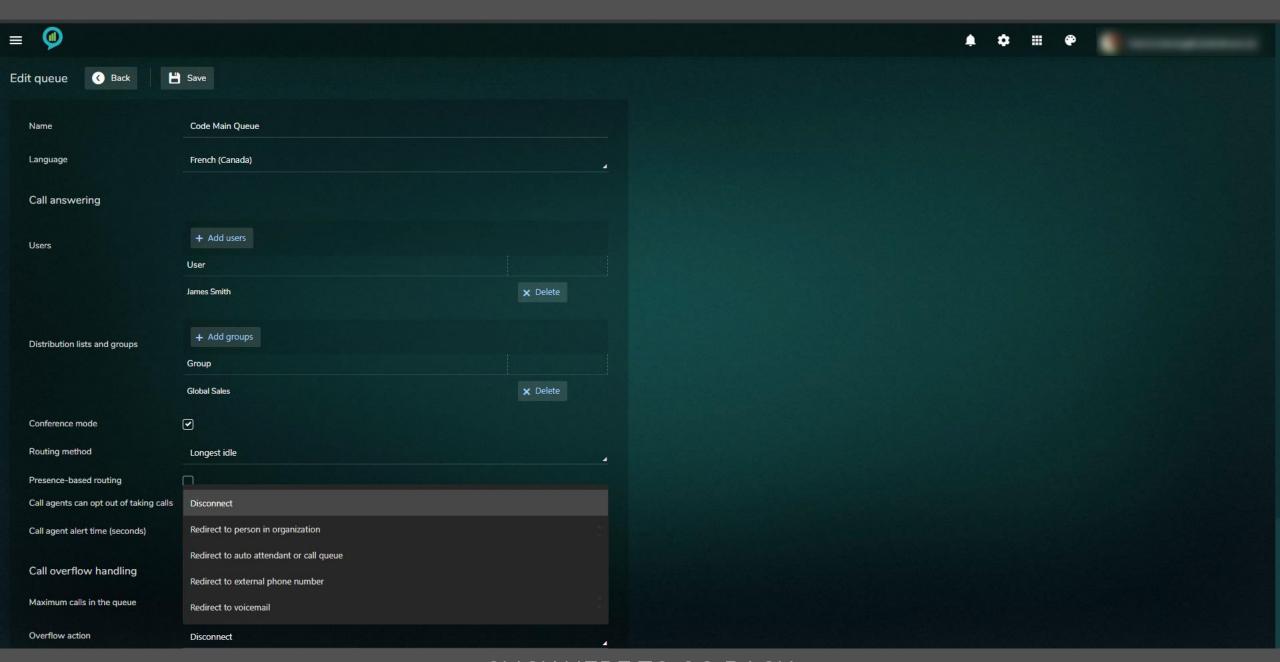

#### **PROACTIVE**

The alerts ensure that plenty of time is given to provision additional numbers prior to reaching capacity

**BENEFITS** 

Management and configuration of Call Queues and Auto Attendants without the need for Teams Admin role