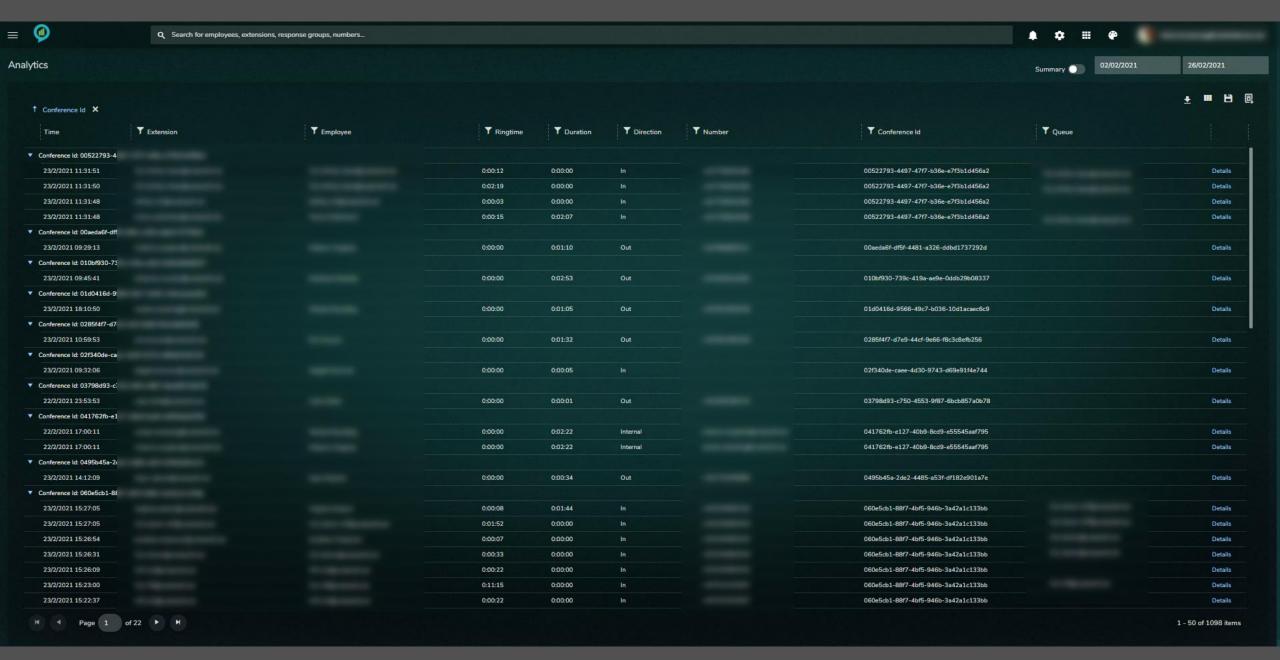

#### **CONFERENCES**

FILTERING SUMMARY AND DETAIL **CLICK THROUGH MEETING SUBJECT** 

#### **CONFERENCE DETAILS**

USER DEFINED **DIRECT FILTERING** 