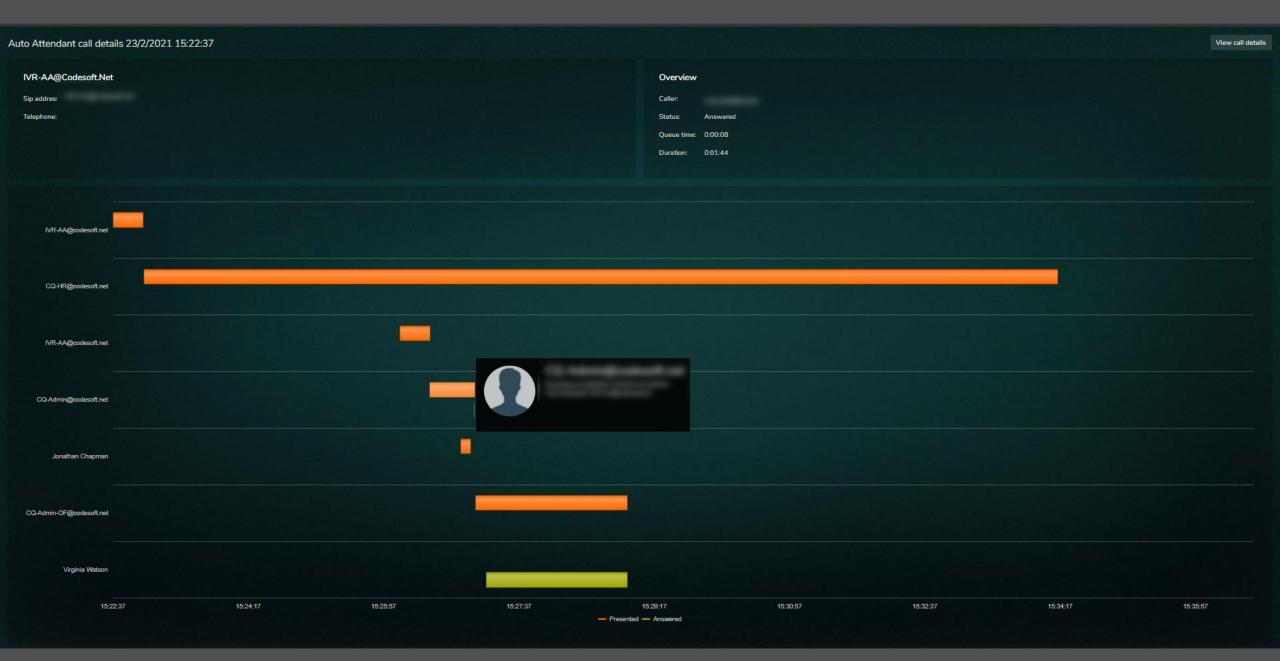

#### **CALL DETAILS**

DETAILED CALL INFO **CALL QUALITY DETAILS DEVICE USAGE** 

# 04 REDUCE CALL HANDLING TIMES

Visibility of cradle to grave call legs and the overall call flow allows informed decisions to be made on call routing and resource allocation