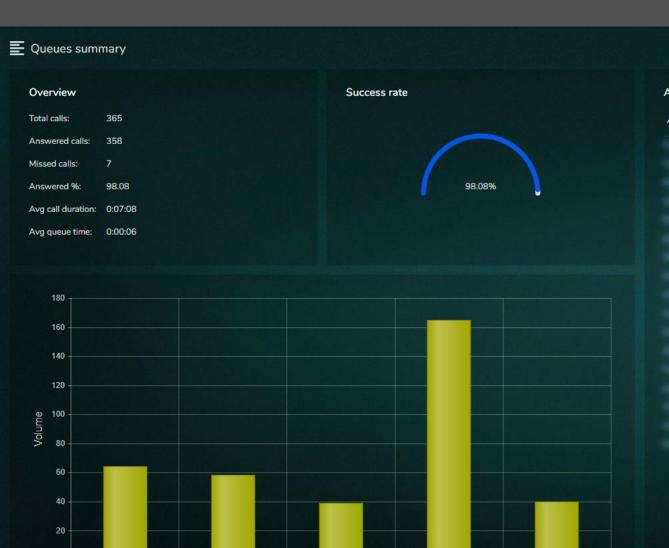

#### 01 REAL TIME METRICS

Dynamic decision making ensures sufficient resources are allocated and SLAs are being met

#### 02 HISTORICAL TRENDS

Performance over time gives a view of KPIS leading to higher levels of service delivery

#### 03 THRESHOLDS

Gamification can motivate agents and teams increasing performance and customer satisfaction