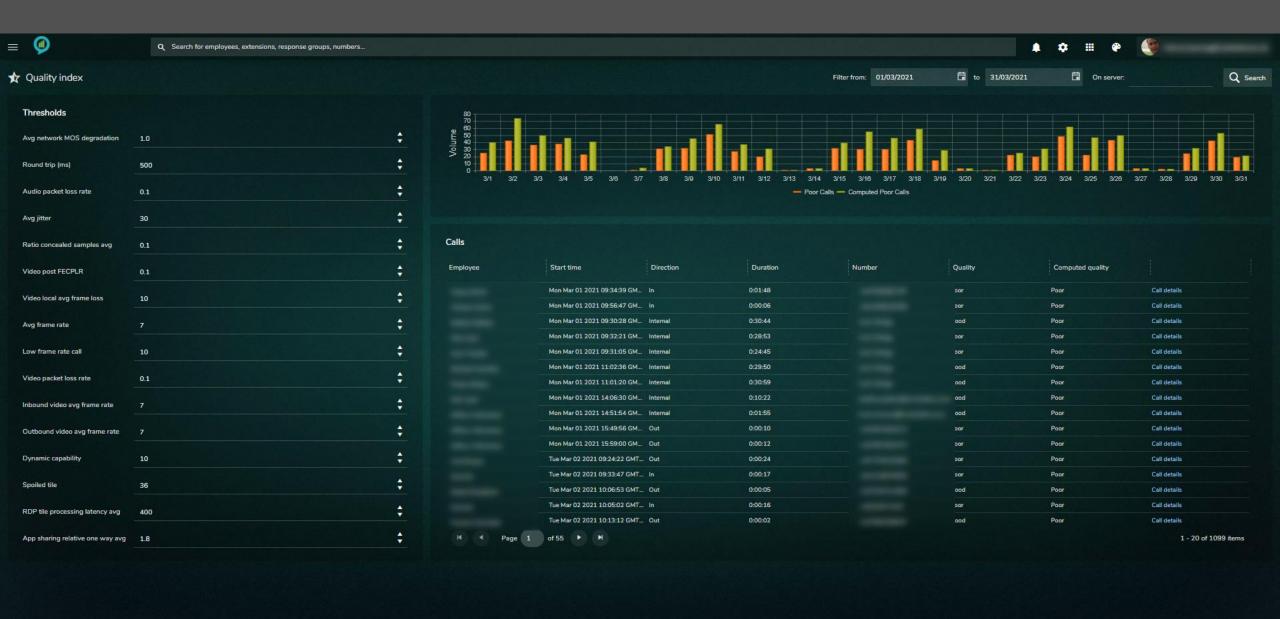

#### **QUALITY INDEX**

**USER DEFINED** COMPUTED QUALITY **VS. ANALYSIS** FILTERING