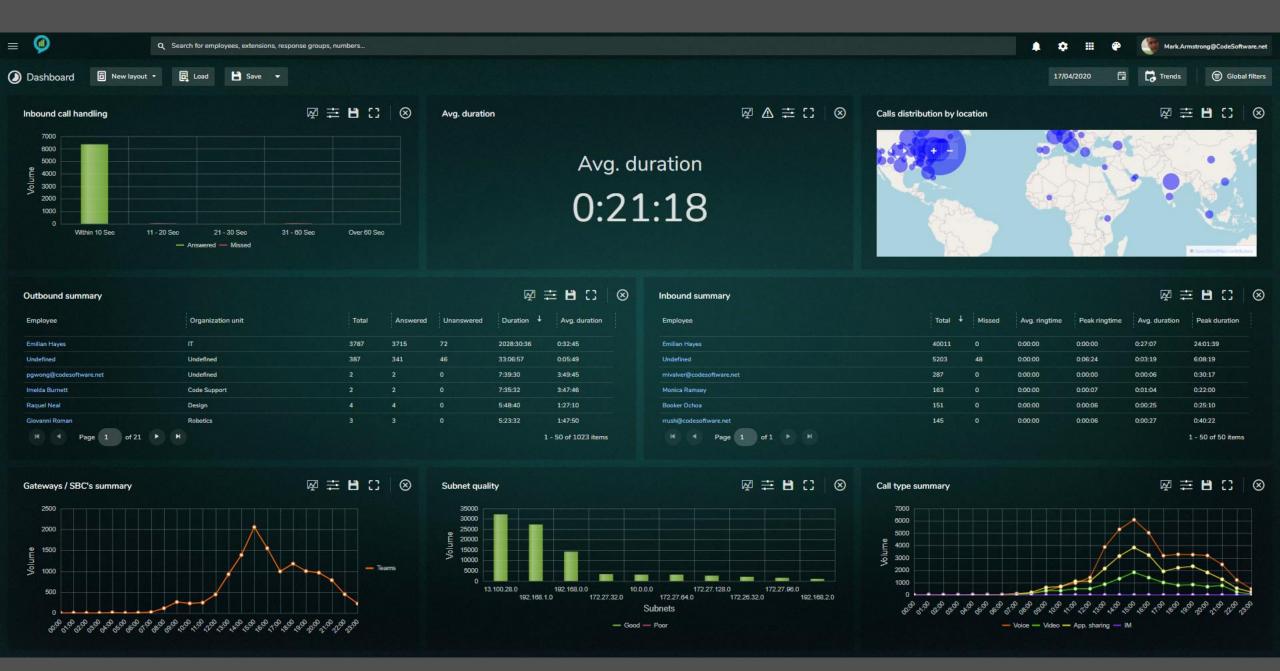

#### **DASHBOARD**

**USER DEFINED CLICK THROUGH** DIRECT FILTERING TILES, CHART OR TABLE

#### Reporting and Analytics for MS Teams

Reporting and Wallboards for Teams Call Queues and Auto Attendants

Simple, cost effective Voice Recording for Teams

Governance and collaboration reporting for Teams