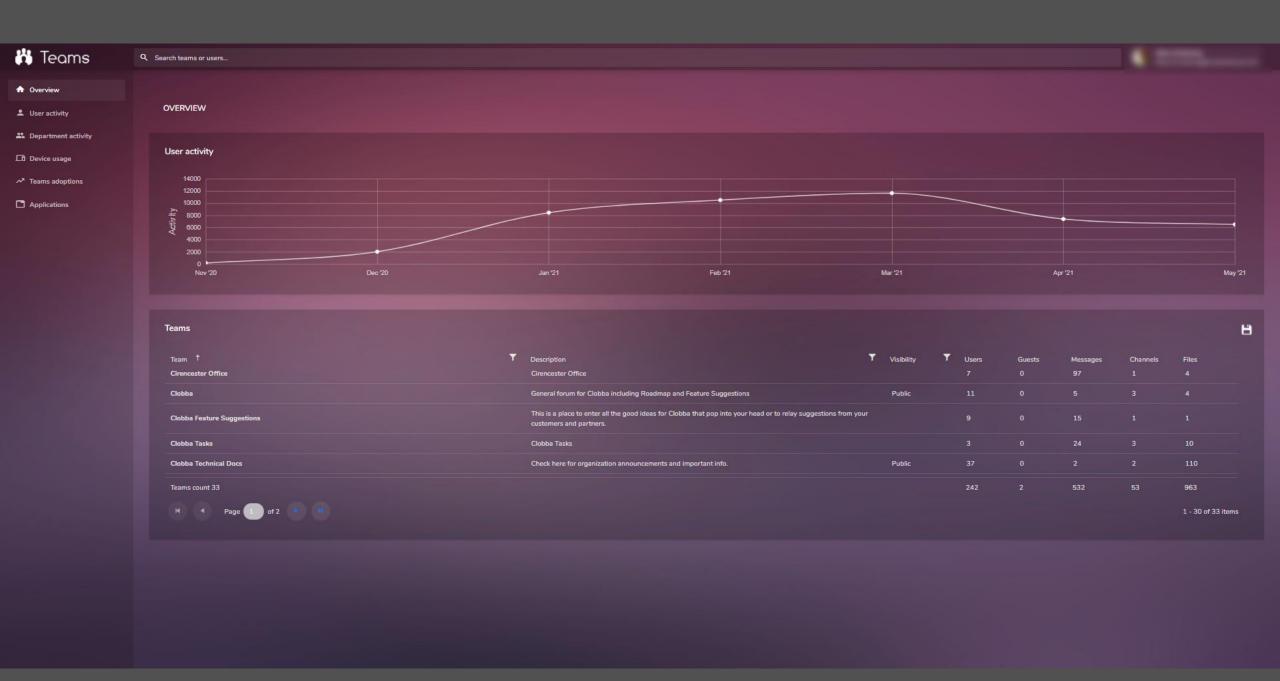

27/2021 9:07:00 AM | Play          |               | 185.147.90.30 | Administrator | Play recording of Jacob Elliott (jacob.elliott@CodeSoftware.net) |
| 5/27/2021 8:54:50 AM | Play          |               | 185.147.90.30 | Administrator | Play recording of James O'Hare (james.ohare@CodeSoftware.net)    |
| 5/27/2021 8:54:15 AM | Navigate      |               | 185.147.90.30 | Administrator | View Recordings page                                             |
| 5/27/2021 8:53:59 AM | Login         |               | 185.147.90.30 | Administrator |                                                                  |
|                      | - m           |               |               |               | A FO COUNT                                                       |

1 - 50 of 643 items

















>> CLICK HERE TO GO BACK <<







Q Search for employees, extensions, response groups, numbers...

## Numbers

Q Search

| Numbers      |              |                        |                          |                    |             |                 |               |         |
|--------------|--------------|------------------------|--------------------------|--------------------|-------------|-----------------|---------------|---------|
| DID          | Extension    | Allocated              | Reserved Until           | Employee           | Sip address | Active employee | Location      |         |
| +35312066700 | +35312066700 |                        |                          | Simon Barron       | 2391        |                 | Dublin        |         |
| +353120667