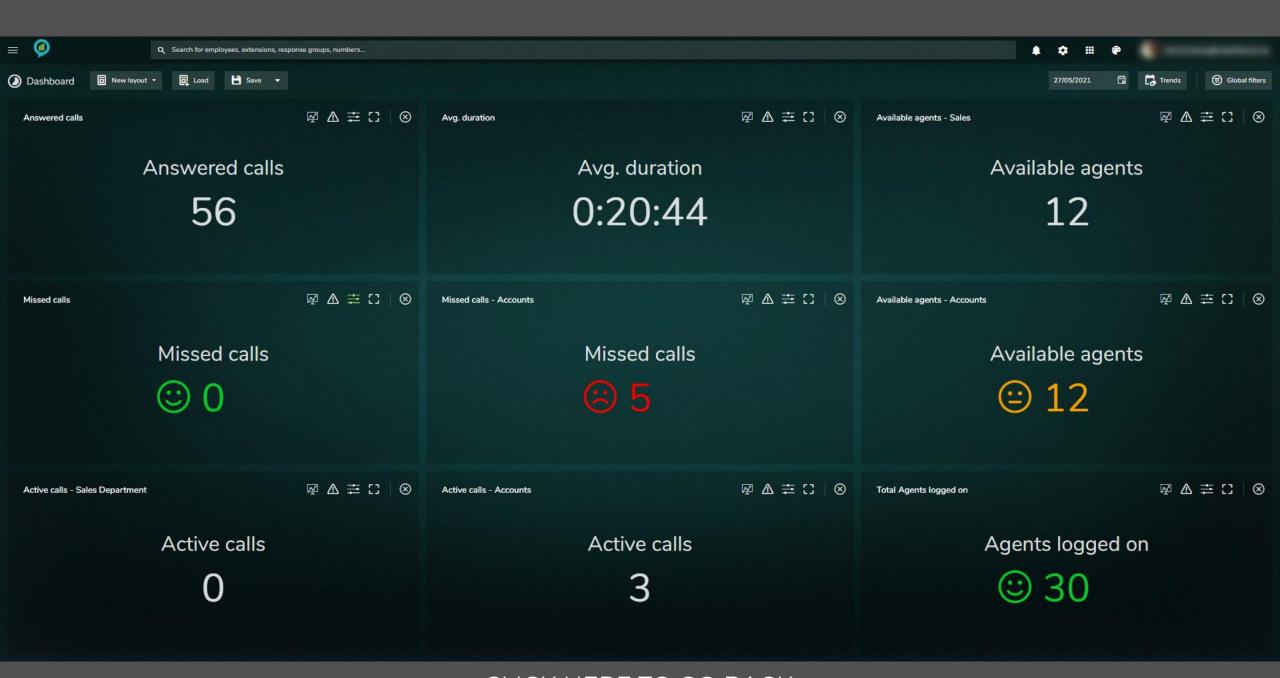

#### **DASHBOARD**

**USER DEFINED CLICK THROUGH** DIRECT FILTERING TILES, CHART OR TABLE