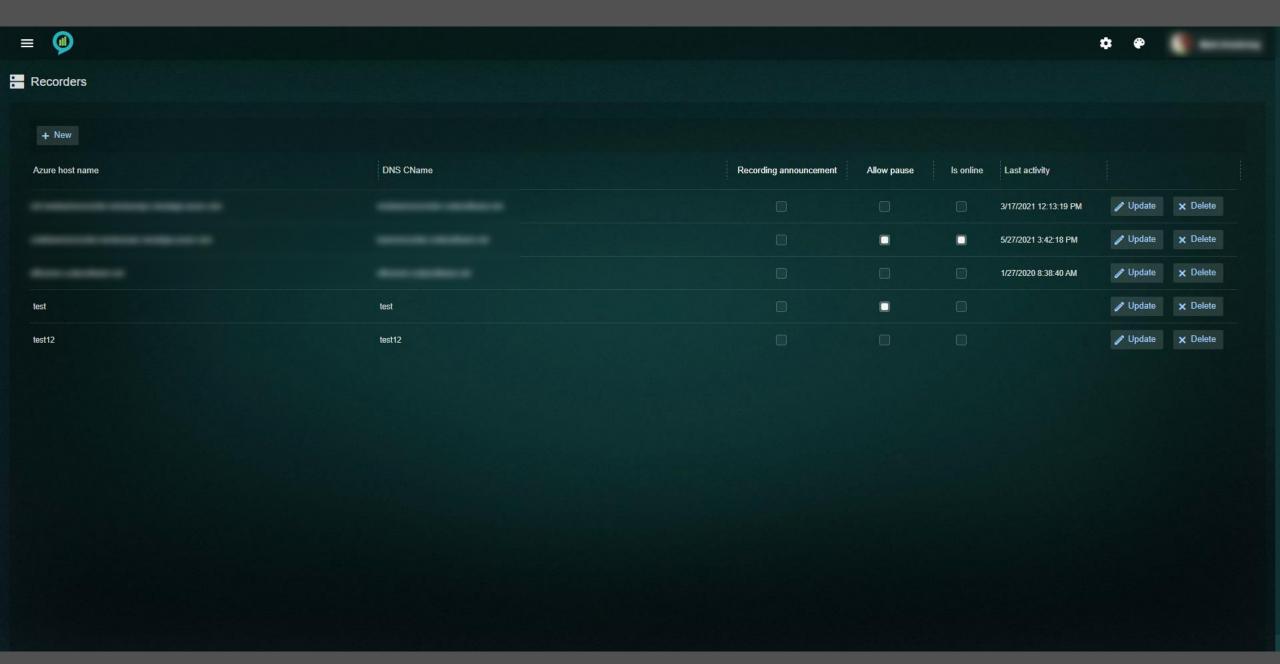

5/27/2021 9:07:00 AM | Play          |               | 185.147.90.30 | Administrator | Play recording of Jacob Elliott (jacob.elliott@CodeSoftware.net) |
| 5/27/2021 8:54:50 AM | Play          |               | 185.147.90.30 | Administrator | Play recording of James O'Hare (james.ohare@CodeSoftware.net)    |
| 5/27/2021 8:54:15 AM | Navigate      |               | 185.147.90.30 | Administrator | View Recordings page                                             |
| 5/27/2021 8:53:59 AM | Login         |               | 185.147.90.30 | Administrator |                                                                  |
|                      | - m           |               |               |               | A FO COUNT                                                       |

1 - 50 of 643 items

















>> CLICK HERE TO GO BACK <<







Q Search for employees, extensions, response groups, numbers...

## Numbers

Q Search

| Numbers      |              |                        |                          |                    |             |                 |               |         |
|--------------|--------------|------------------------|--------------------------|--------------------|-------------|-----------------|---------------|---------|
| DID          | Extension    | Allocated              | Reserved Until           | Employee           | Sip address | Active employee | Location      |         |
| +35312066700 | +35312066700 |                        |                          | Simon Barron       | 2391        |                 | Dublin        |         |
| +3531206