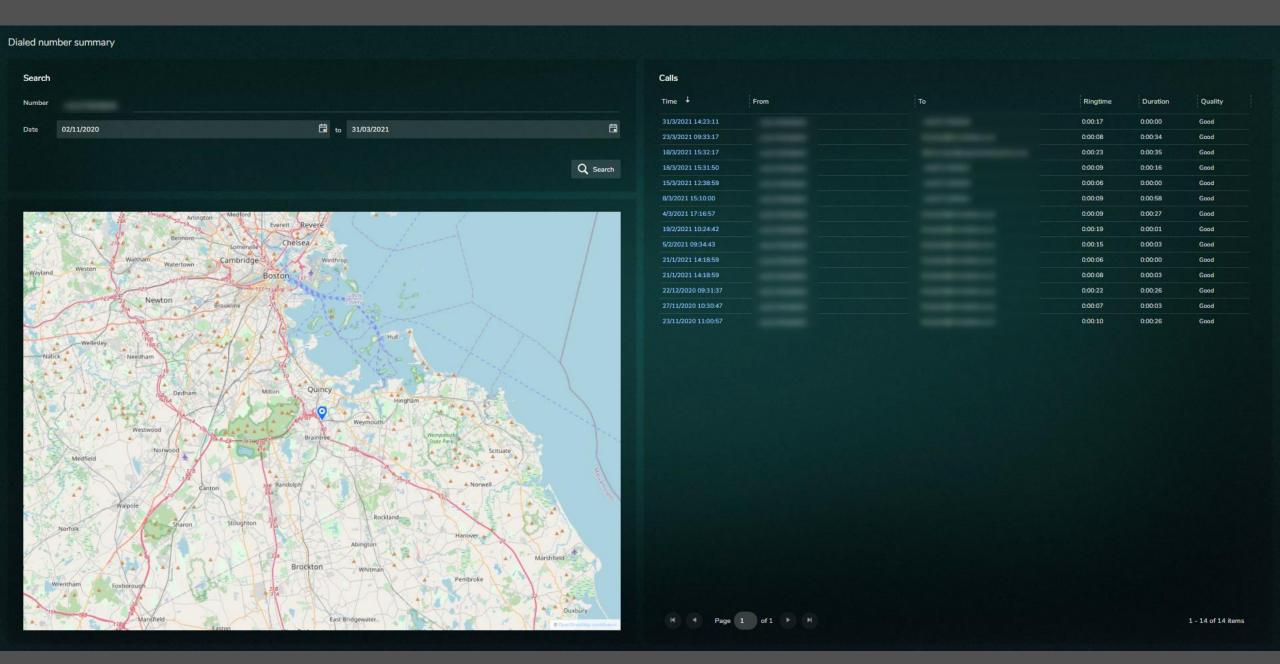

|      | 9:01:48 AM | 10:02:00 AM | 1:00:11  |
|      | 9:01:48 AM | 10:01:59 AM | 1:00:10  |
|      | 9:02:45 AM | 10:02:00 AM | 0:59:14  |
|      | 9:11:04 AM | 10:02:00 AM | 0:50:55  |

Nothing to play



- Missed - Answered

#### Agents Agent Calls 1 Duration Avg. duration Avg. ringtime 0:06:46 49 5:31:34 0:00:06 0:03:54 2:55:45 0:00:06 35 3:14:13 0:05:32 0:00:07 32 3:12:42 0:06:01 0:00:06 0:06:48 3:31:05 0:00:06 29 4:10:48 0:08:38 0:00:06 25 3:19:55 0:07:59 0:00:06 23 4:29:14 0:11:42 0:00:06 3:01:40 0:10:41 0:00:06 1:34:30 0:06:18 0:00:06 3:08:41 0:13:28 0:00:06 1:37:25 0:07:29 0:00:06 1:19:07 0:07:11 0:00:06 10 1:07:11 0:06:43 0:00:06 0:00:00 0:00:00 0:00:17 0:22:39 0:02:49 0:00:06 0:03:09 0:03:09 0:01:04 1 - 17 of 17 items

Date range: 17/04/2020

to 18/03/2021

























| Stakeholder<br>Focus    | IT       | Helpdesk | Super User | Dept<br>Managers | General<br>Management | Project /<br>Change<br>Management | Queue Team<br>Leaders | PRODUCTS |
|-------------------------|----------|----------|------------|------------------|-----------------------|-----------------------------------|-----------------------|----------|
| Helpdesk<br>Tool        | <b>~</b> | <b>~</b> |            |                  |                       |                                   |                       | • • •    |
| Troubleshoot<br>-ing    | <b>~</b> | <b>~</b> |            | <b>~</b>         | <b>~</b>              | <b>~</b>                          |                       | • • •    |
| User<br>Behaviour       | <b>~</b> | <b>~</b> | <b>~</b>   | <b>~</b>         |