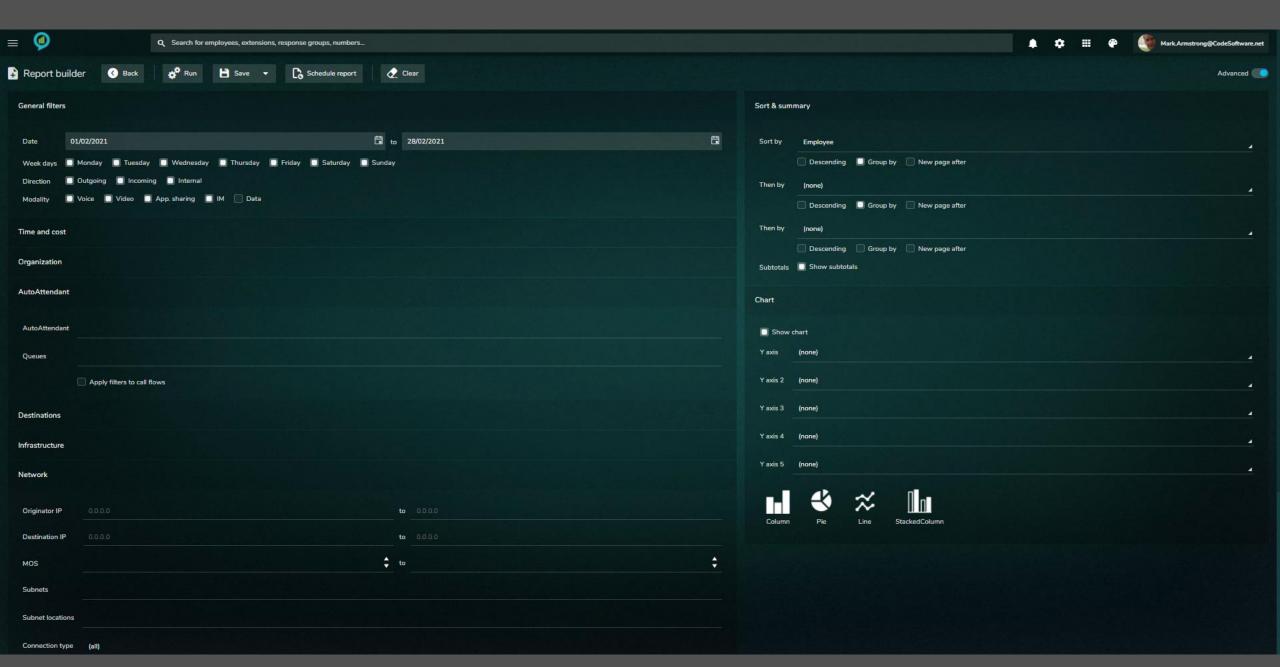

#### **REPORTS**

REPORT BUILDER REPORT DESIGNER 'MY REPORTS'

#### **REPORTS - CALL PAGE**

**COLUMN SELECTION** SUMMARY AND DETAIL **SORT AND SUMMARIZE** DIRECT FILTERING